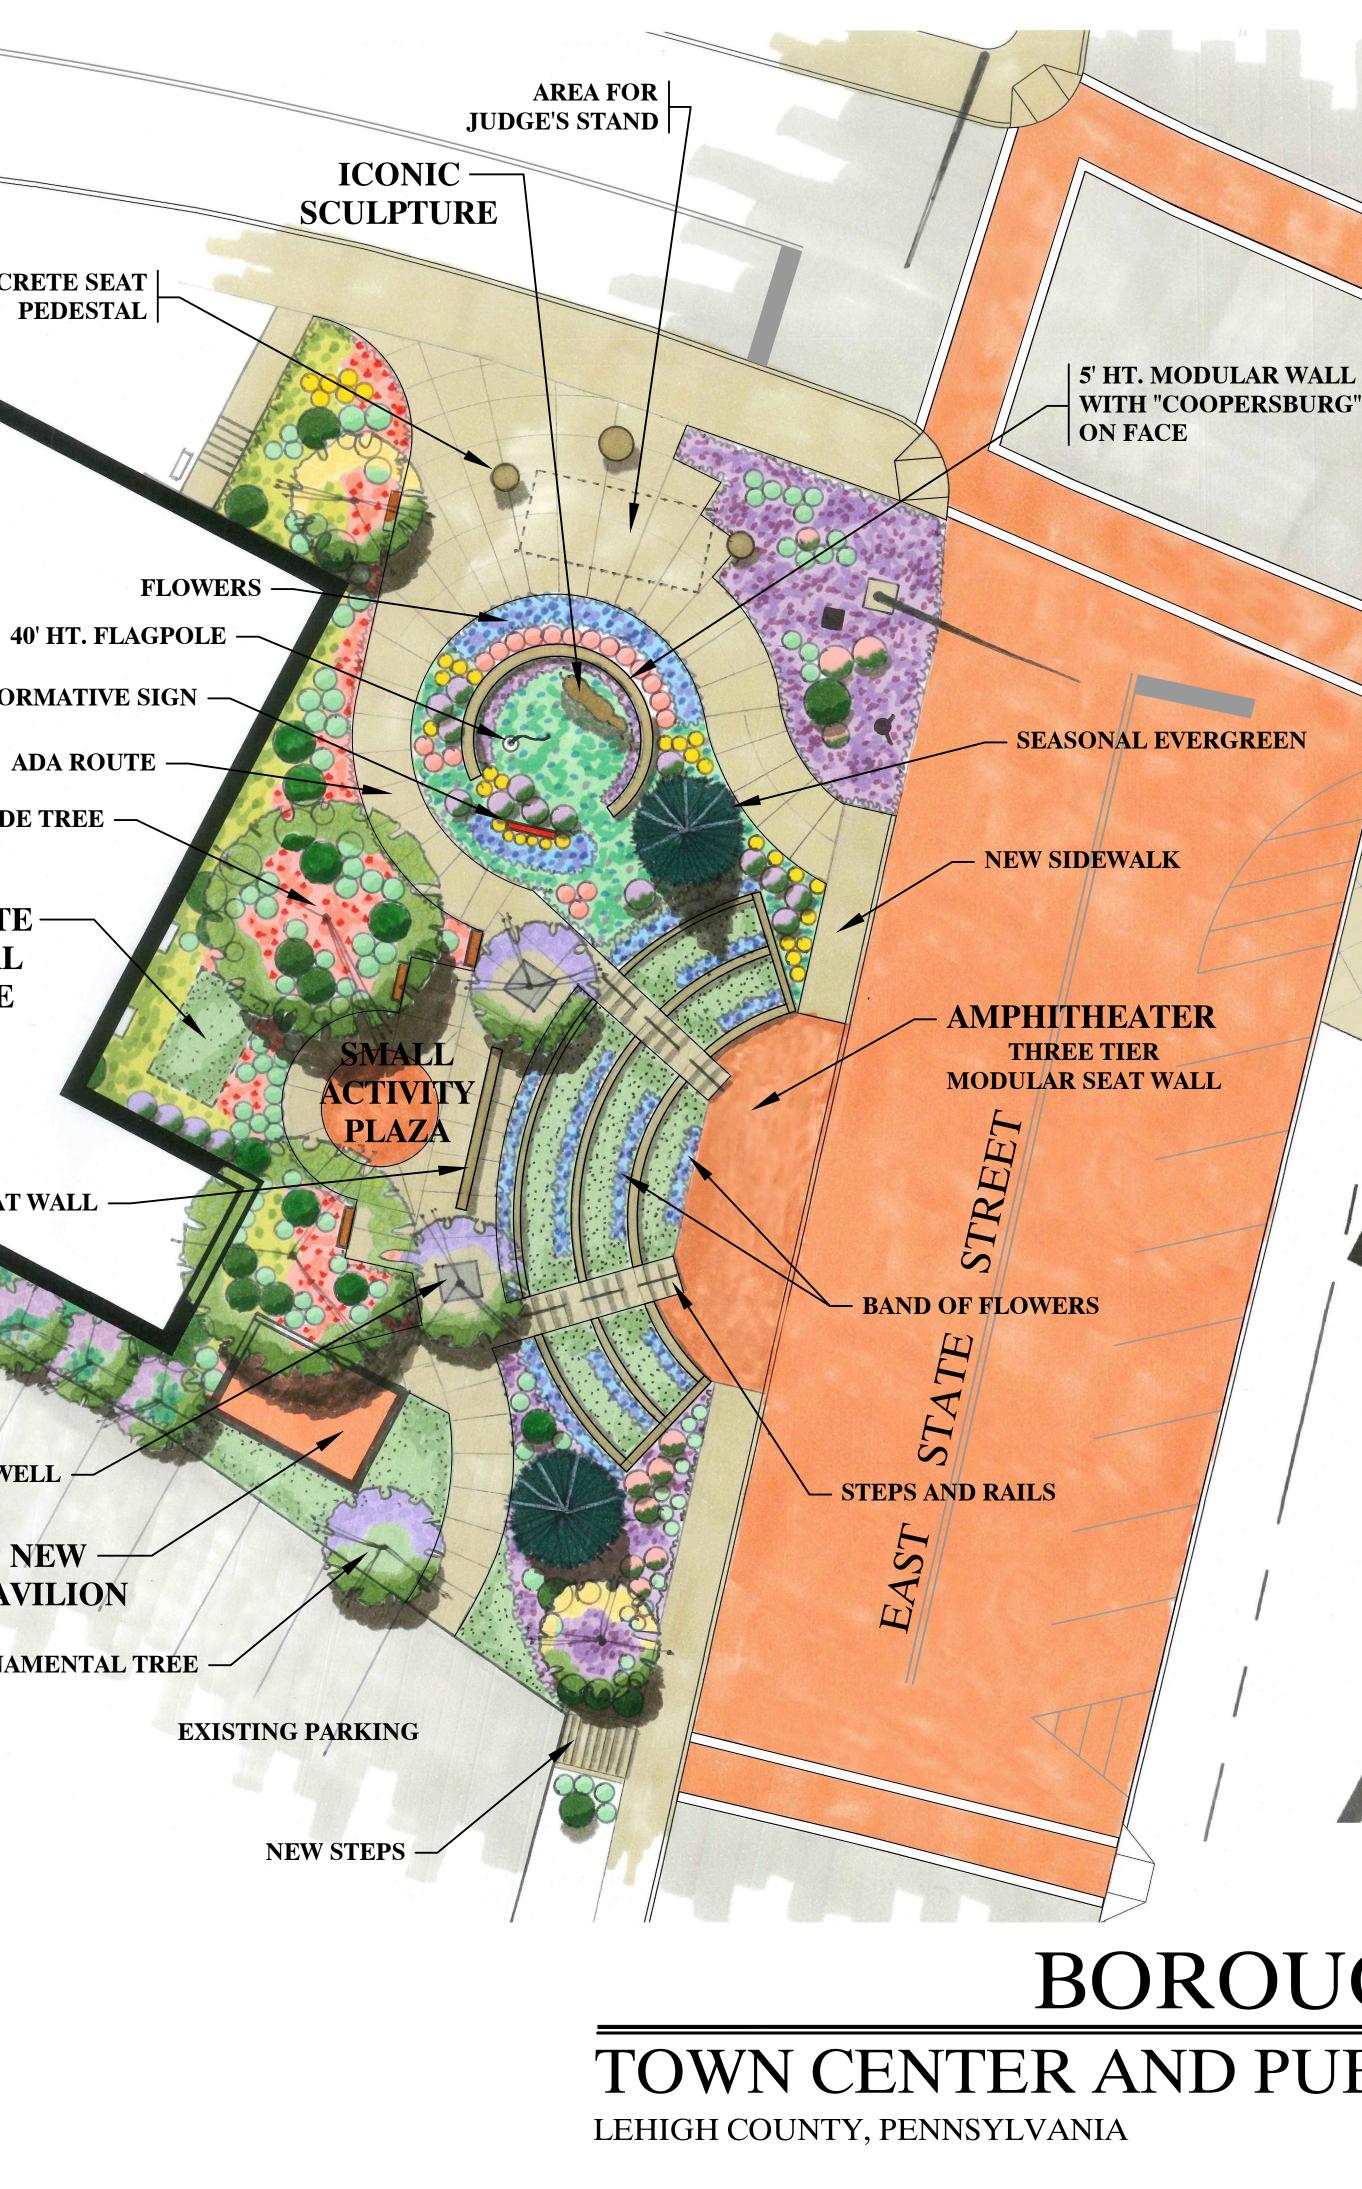

#### MAIN STREET PLAZA

- MODERATE SIZED HARDSCAPE FRAMED BY URBAN GARDEN OF SEASONAL **TEXTURES AND COLOR.**
- THREE CONCRETE SEAT PEDESTALS OFFER CASUAL SEATING AND VARYING **ORIENTATION.**
- THRESHOLD TO PARK.
- **OPPORTUNITY FOR ELEVATED PARADE JUDGE STATION.**
- FULL SUN AND SHADE SEATING OPPORTUNITIES.
- SEASONALLY DECORATED EVERGREEN TREE.

#### THE COOPER COW

- BRONZE ICONIC STATUE CELEBRATES COMMUNITY'S HISTORY.
- ELEVATED TERRACE, 4'-5' ABOVE MAIN STREET PLAZA PRESENTS ICON IN FLOWERING PASTURE SETTING.
- TERRACE CREATED BY MODULAR WALL WITH "COOPERSBURG" LETTERING **UPON WALL AND ABOVE FLOWER BASE.**
- INFORMATIVE SIGNAGE EXPLAINING ORIGIN OF TOWN NAME.
- 40' TALL FLAGPOLE.

#### THE AMPHITHEATER

- 3 TIERS OF MODULAR SEAT WALLS WITH RAILS AND STEPS TO
- ACCOMMODATE 90 PEOPLE WITHIN A GARDEN SETTING.
- SITUATED WITHIN NATURAL LANDFORM.
- RELATES TO "PUBLIC SQUARE" STREETSCAPE OF EAST STATE STREET.
- FUNCTIONAL AND AESTHETIC "MUST SEE" COMPONENT OF DOWNTOWN. • IN CONJUNCTION WITH EAST STATE STREET SPACE COULD BE USED FOR:
- WINTER FESTIVAL ICE SCULPTURE COMPETITION SEASONAL SMALL SCALE BAND CONCERTS FOURTH OF JULY PIE EATING CONTEST **CHRISTMAS CAROLE PAGEANT PUMPKIN CARVING COMPETITION MEET THE CANDIDATES NIGHT SPECIAL OUTDOOR COMMUNITY MEETINGS** WEEKEND CLASSES **VISITING LECTURE SERIES TIES TO HISTORIC COOPERSBURG MUSEUM FARMER'S MARKET** FIREHOUSE CARNIVAL ENTERTAINMENT
- RELATES TO BOROUGH HALL THROUGH ACTIVITIES AND CONNECTIVITY.
- BEAUTIFUL LANDSCAPE ELEMENTS WHEN NOT IN USE.

#### SMALL ACTIVITY PLAZA

- CENTRAL TO PARK.
- SHADE AND SUN PROVIDE OPPORTUNITIES TO SIT OR PARTICIPATE IN **SMALLER GROUP ACTIVITIES.**
- VISUALLY SEPARATED BY PLANT MATERIAL FROM OUTDOOR "PRIVATE SOCIAL SPACE".
- ADA ACCESSIBLE.
- FREE-STANDING MODULAR SEAT WALL SEPARATES THIS SPACE FROM **AMPHITHEATER**
- SLEEVED CENTER CORE FOR SEASONAL TREE, MAYPOLE OR OTHER SHORT TERM VERTICAL ELEMENT.

#### PAVILION

- 18' X 12' OPEN SIDED SHELTER PROVIDES SHADE AND ROOFED ACTIVITY **SPACE.**
- PROXIMITY TO PARKING LOT ALLOWS FOR SNOW STOCKPILING WHEN LOT IS PLOWED.
- ADJACENT LAWN USER FRIENDLY.
- LOCATED CLOSE TO LARGE PARKING LOT.
- LOCATED WITHIN FIFTEEN FEET OF AMPHITHEATER AND SMALL

architerra, pc.

- ACTIVITY PLAZA.
- ALSO ADJACENT TO HORTICULTURAL GARDEN AREA.

# CONCEPT FIVE

**CONCRETE SEAT** PEDESTAL

**INFORMATIVE SIGN** ·

**ADA ROUTE** 

SHADE TREE -

**PRIVATE** · SOCIAL SPACE

2-WAY SEAT WALL

**TREE WELL** 

NEW **PAVILION** 

**ORNAMENTAL TREE** 