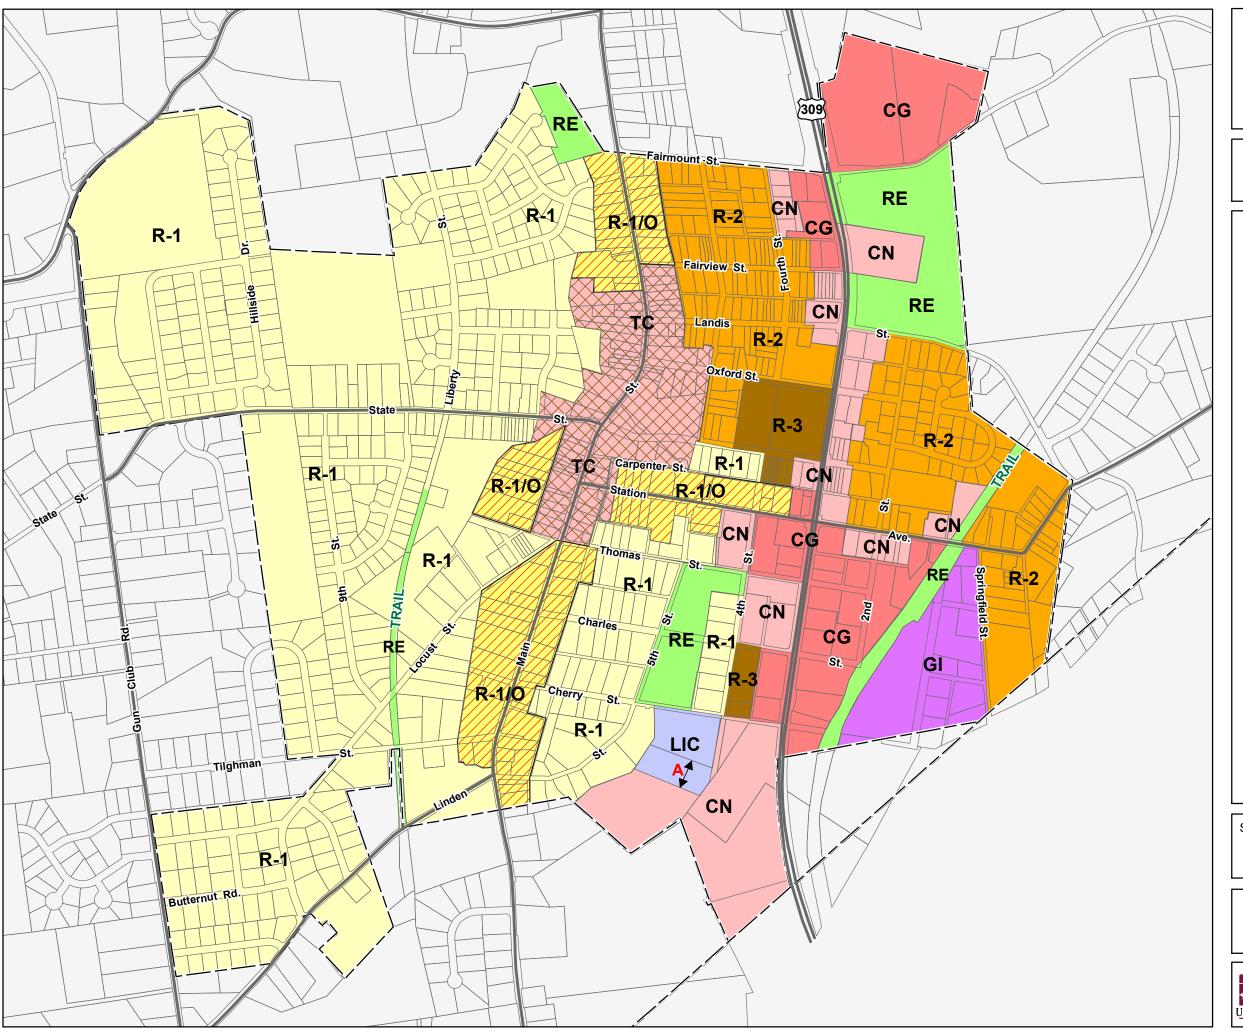

## **Borough of** Coopersburg **LEHIGH COUNTY**

## **ZONING MAP**

As Enacted December 17, 2019

R-1/O Low Density Residential/Office District

R-1 Low Density Residential District

R-2 Medium Density Residential District

R-3 Medium High Density Residential District

TC **Town Center District** 

**CN** Neighborhood Commercial District

**CG** General Commercial District

LIC Light Industrial Commercial District

GI General Industrial District

**RE** Recreation District

NOTE A - Zoning boundary is 200 feet from the lot line, as existed as of the date of adoption of this Ordinance.

## SOURCE:

Lehigh Valley Planning Commission and PASDA.